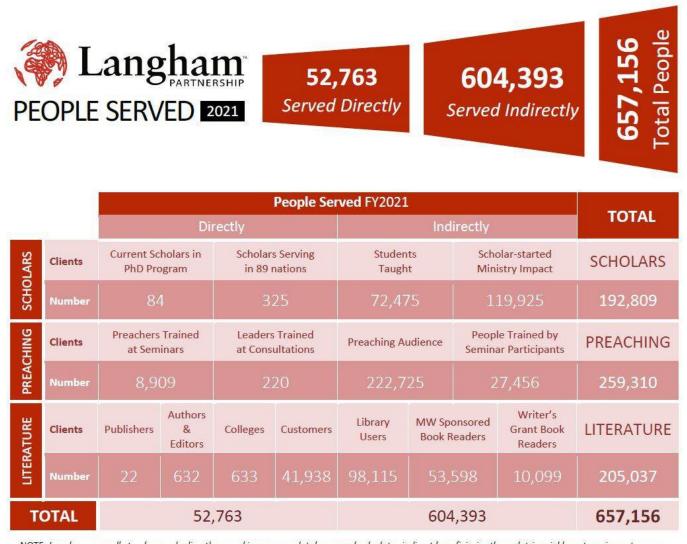

**Scholars** 

Third, we see seminaries

staffed by scholars influencing future pastors.

NOTE: Langham annually tracks people directly served in program databases and calculates indirect beneficiaries through triennial long-term impact surveys